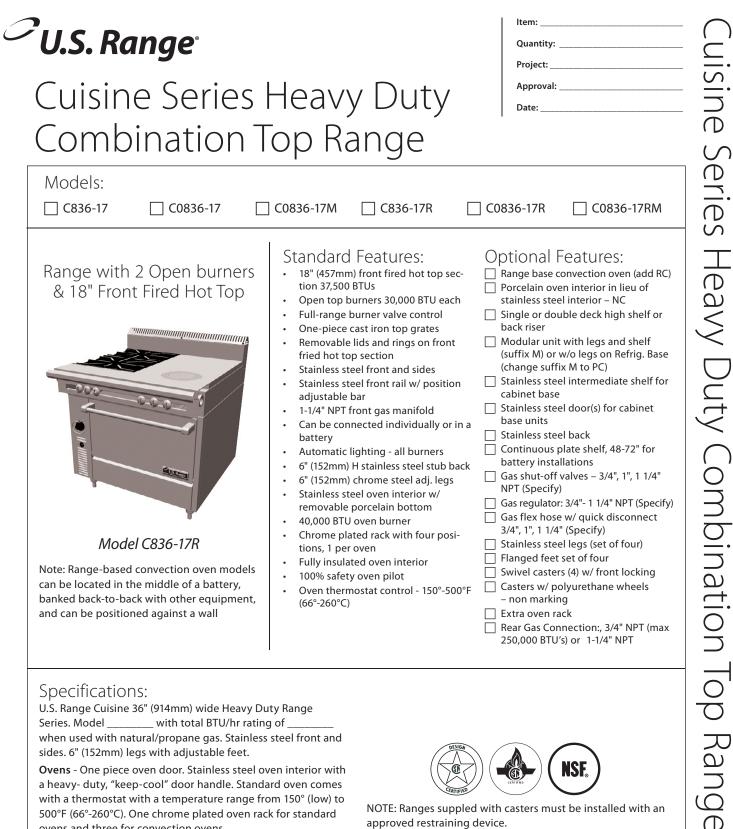

500°F (66°-260°C). One chrome plated oven rack for standard

Open Burners - 30,000 BTU/hr per burner with center pilot and a

18" (457mm) Section Front-Fired Hot Tops - 12,500 BTU/hr

one piece, cast iron top grate over two open burners.

ovens and three for convection ovens.

each burner with three per section.

**Garland Commercial** 

**185 East South Street** 

Phone: (570) 636-1000

Freeland, PA 18224

Fax: (570) 636-3903

Industries, LLC

**Enodis UK LTD** Swallowfield Way, Hayes, Middlesex **UB3 1DQ ENGLAND** Telephone: 081-561-0433 Fax: 081-848-0041

| Model #    | Description                                        | Total BTU<br>(NAT. Gas) |
|------------|----------------------------------------------------|-------------------------|
| C836-17*   | (1) FFHT (Left) & (2) Open Burners - Standard Oven | 137,500                 |
| C0836-17   | (1) FFHT (Left) & (2) Open Burners) - Cabinet      | 97,500                  |
| C0836-171M | (1) FFHT (Left) & (2) Open Burners- Modular        | 97,500                  |
| C386-17R   | (1) FFHT (Right) & (2) Open Burners- Standard Oven | 137,500                 |
| C0836-17R  | (1) FFHT (Right) & (2) Open Burners - Cabinet      | 97,500                  |
| C0836-17RM | (1) FFHT (Right) & (2) Open Burners - Modular      | 97,500                  |

| Individual Burner Ratings<br>(BTU/hr) |                     |        |  |  |
|---------------------------------------|---------------------|--------|--|--|
| Burner                                | NAT.                | Pro.   |  |  |
| 18" Front                             | 12,500              |        |  |  |
| Fired Hot Top                         | (3 per 18" Section) |        |  |  |
| Open Burner                           | 30,000              | 28,000 |  |  |
| Std. Oven                             | 40,000              | 35,000 |  |  |
| Conv. Oven                            | 37,000              | 35,000 |  |  |